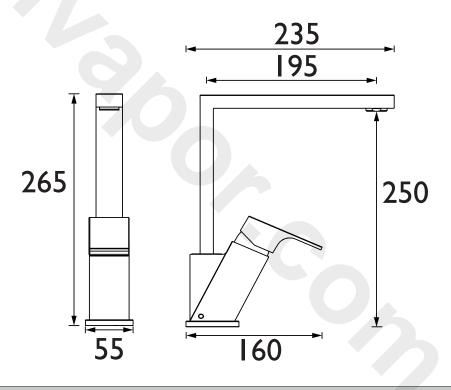

| Aerator                           |  |  |  |
| Number of Tap Holes:              | 1                                 |  |  |  |
| Valve/Cartridge Type:             | 35mm Cartridge                    |  |  |  |
| Plumbing System Requirements:     | Suitable for all plumbing systems |  |  |  |
| Minimum Dynamic Pressure (bar):   | 0.4 bar                           |  |  |  |
| Maximum Dynamic Pressure (bar):   | 5.0 bar                           |  |  |  |
| Maximum Hot Water Temperature °C: | 65°C                              |  |  |  |
| Maximum Static Pressure (bar):    | 10 bar                            |  |  |  |
| Flow Type:                        | Single Flow                       |  |  |  |
| Isolation Included:               | Yes                               |  |  |  |





| Flow Rates (I/min)    |     |     |      |      |      |      |  |  |
|-----------------------|-----|-----|------|------|------|------|--|--|
| System Pressure (bar) | 0.4 | 0.5 | 1    | 2    | 3    | 5    |  |  |
| AMR EFSNK C (mixed)   | 7.5 | 8.4 | 11.8 | 16.7 | 20.5 | 26.5 |  |  |

## TECHNICAL DATA SHEET